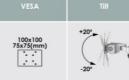

Model Name:AUC10 Issus Date:2022/06/22(A)

| Net Weight                        | 2.6 kg (5.73 lbs)                              |                           |
|-----------------------------------|------------------------------------------------|---------------------------|
| Dimension(W*H*D)                  | 416 x 474 x 123 mm ( 16.37" x 18.66" x 4.84" ) |                           |
| Screw Type                        | M4                                             |                           |
| Material                          | Steel/Aluminum Alloy/Plastic                   |                           |
| Display System                    |                                                |                           |
| Hinge Module                      | Swivel(Hinge)                                  | +/-90°                    |
|                                   | Tilt(Hinge)                                    | +/-20°                    |
|                                   | Pivot                                          | 360°                      |
|                                   | User Torque Adjust                             | Available                 |
| Display Support                   | Mounting Pattern                               | 100X100 / 75x75 mm        |
|                                   | Flat Panel size support                        | ≤34"                      |
|                                   | Flat panel support weight (range)              | 4-12 kg (8.82-26.46 lbs)  |
|                                   | Curved Panel size support                      | ≤34"                      |
|                                   | Curvature                                      | ≥1000R                    |
|                                   | Curved panel support weight (range)            | 4-7.5 kg (8.82-16.53 lbs) |
| Height Adjust                     | Height Adjustment Range (Arm )                 | 315 mm (12.4" )           |
|                                   | Tension Torque Adjust                          | Yes                       |
|                                   | Tilt(Arm)                                      | -30°(down) ~ +65°(up)     |
| Height Adjustment<br>Range (POLE) | 105~160mm(4.13"~6.30")                         |                           |
| Extended Arm<br>Provided          | 1                                              |                           |
| Cable Management                  | Yes                                            |                           |

Clamp Bas

≤ 34" 4-12 kg 8.82-26.46 lbs MONITOR

≤ 34" 4-7.5 kg 8.82-16.53 lbs ≥1000R

|   | ^    |
|---|------|
|   | 360° |
|   |      |
| 1 | ~    |