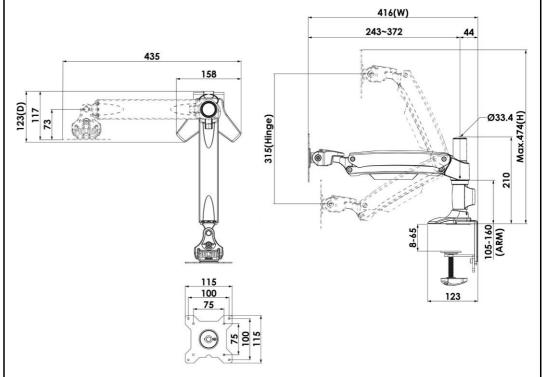

Model Name:AUC10 Issus Date:2022/06/22(A)

| Net Weight                        | 2.6 kg (5.73 lbs)                              |                           |
|-----------------------------------|------------------------------------------------|---------------------------|
| Dimension(W*H*D)                  | 416 x 474 x 123 mm ( 16.37" x 18.66" x 4.84" ) |                           |
| Screw Type                        | M4                                             |                           |
| Material                          | Steel/Aluminum Alloy/Plastic                   |                           |
| Display System                    |                                                |                           |
| Hinge Module                      | Swivel(Hinge)                                  | +/-90°                    |
|                                   | Tilt(Hinge)                                    | +/-20°                    |
|                                   | Pivot                                          | 360°                      |
|                                   | User Torque Adjust                             | Available                 |
| Display Support                   | Mounting Pattern                               | 100X100 / 75x75 mm        |
|                                   | Flat Panel size support                        | ≤34"                      |
|                                   | Flat panel support weight (range)              | 4-12 kg (8.82-26.46 lbs)  |
|                                   | Curved Panel size support                      | ≤34"                      |
|                                   | Curvature                                      | ≥1000R                    |
|                                   | Curved panel support weight (range)            | 4-7.5 kg (8.82-16.53 lbs) |
| Height Adjust                     | Height Adjustment Range (Arm )                 | 315 mm (12.4" )           |
|                                   | Tension Torque Adjust                          | Yes                       |
|                                   | Tilt(Arm)                                      | -30°(down) ~ +65°(up)     |
| Height Adjustment<br>Range (POLE) | 105~160mm(4.13"~6.30")                         |                           |
| Extended Arm<br>Provided          | 1                                              |                           |
| Cable Management                  | Yes                                            |                           |