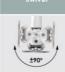

Model Name:AUC10 Issus Date:2022/06/22(A)

| Net Weight                        | 2.6 kg (5.73 lbs)                              |                           |
|-----------------------------------|------------------------------------------------|---------------------------|
| Dimension(W*H*D)                  | 416 x 474 x 123 mm ( 16.37" x 18.66" x 4.84" ) |                           |
| Screw Type                        | M4                                             |                           |
| Material                          | Steel/Aluminum Alloy/Plastic                   |                           |
| Display System                    |                                                |                           |
| Hinge Module                      | Swivel(Hinge)                                  | +/-90°                    |
|                                   | Tilt(Hinge)                                    | +/-20°                    |
|                                   | Pivot                                          | 360°                      |
|                                   | User Torque Adjust                             | Available                 |
| Display Support                   | Mounting Pattern                               | 100X100 / 75x75 mm        |
|                                   | Flat Panel size support                        | ≤34"                      |
|                                   | Flat panel support weight (range)              | 4-12 kg (8.82-26.46 lbs)  |
|                                   | Curved Panel size support                      | ≤34"                      |
|                                   | Curvature                                      | ≥1000R                    |
|                                   | Curved panel support weight (range)            | 4-7.5 kg (8.82-16.53 lbs) |
| Height Adjust                     | Height Adjustment Range (Arm )                 | 315 mm (12.4" )           |
|                                   | Tension Torque Adjust                          | Yes                       |
|                                   | Tilt(Arm)                                      | -30°(down) ~ +65°(up)     |
| Height Adjustment<br>Range (POLE) | 105~160mm(4.13"~6.30")                         |                           |
| Extended Arm<br>Provided          | 1                                              |                           |
| Cable Management                  | Yes                                            |                           |