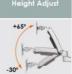

Model Name:AUC10 Issus Date:2022/06/22(A)

| Net Weight                        | 2.6 kg (5.73 lbs)                              |                           |
|-----------------------------------|------------------------------------------------|---------------------------|
| Dimension(W*H*D)                  | 416 x 474 x 123 mm ( 16.37" x 18.66" x 4.84" ) |                           |
| Screw Type                        | M4                                             |                           |
| Material                          | Steel/Aluminum Alloy/Plastic                   |                           |
| Display System                    |                                                |                           |
| Hinge Module                      | Swivel(Hinge)                                  | +/-90°                    |
|                                   | Tilt(Hinge)                                    | +/-20°                    |
|                                   | Pivot                                          | 360°                      |
|                                   | User Torque Adjust                             | Available                 |
| Display Support                   | Mounting Pattern                               | 100X100 / 75x75 mm        |
|                                   | Flat Panel size support                        | ≤34"                      |
|                                   | Flat panel support weight (range)              | 4-12 kg (8.82-26.46 lbs)  |
|                                   | Curved Panel size support                      | ≤34"                      |
|                                   | Curvature                                      | ≥1000R                    |
|                                   | Curved panel support weight (range)            | 4-7.5 kg (8.82-16.53 lbs) |
| Height Adjust                     | Height Adjustment Range (Arm )                 | 315 mm (12.4" )           |
|                                   | Tension Torque Adjust                          | Yes                       |
|                                   | Tilt(Arm)                                      | -30°(down) ~ +65°(up)     |
| Height Adjustment<br>Range (POLE) | 105~160mm(4.13"~6.30")                         |                           |
| Extended Arm<br>Provided          | 1                                              |                           |
| Cable Management                  | Yes                                            |                           |